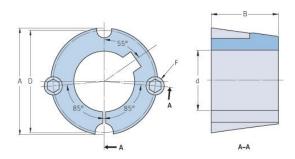

## **PHF TB1615X22MM**

| Bushing no.        | TB1615         |
|--------------------|----------------|
|                    |                |
| d = Bore diameter  | 22             |
| (mm)               |                |
| Bore diameter (in) | 0.87           |
| Keyway width       | 6              |
| (mm)               |                |
| Keyway width (in)  | 0.24           |
| Keyway depth       | 2.8            |
| (mm)               |                |
| Keyway depth (in)  | 0.11           |
| A (mm)             | 57.2           |
| A (in)             | 2.25           |
| B (mm)             | 38.1           |
| B (in)             | 1.5            |
| D (mm)             | 54             |
| D (in)             | 2.13           |
| E (mm)             | -              |
| E (in)             | -              |
| F (mm)             | 9.525 x 15.875 |
| F (in)             | -              |
| Weight (kg)        | 0.49           |
| Weight (lbs)       | 1.08           |